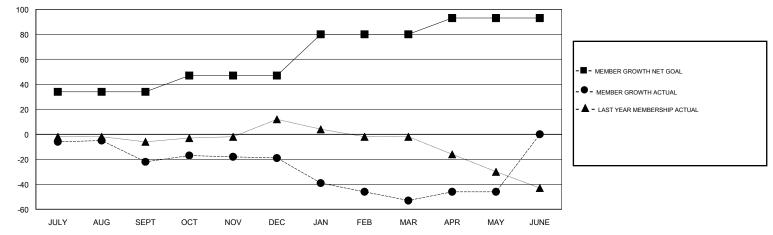

## HOWARD HUDSON LOCATION IDAHO GMT CA GMT: Clubs Members RESULTS FOR 2017-2018 RESULTS FOR 2017-2018 NEW CLUB GOAL NEW CLUBS DROPPED CLUBS MEMBER GROWTH NET MEMBER GROWTH DROPPED QUARTER QUARTER GOAL ACTUAL MEMBERS ACTUAL (including transfers) 1 0 0 34 19 37 JULY/AUG/SEPT JULY/AUG/SEPT 0 0 0 13 17 13 OCT/NOV/DEC OCT/NOV/DEC 0 1 0 33 12 44 JAN/FEB/MAR JAN/FEB/MAR 0 0 0 20 13 11 APR/MAY/JUNE APR/MAY/JUNE GOALS AND ACTUAL NEW CLUBS CUMULATIVE 2