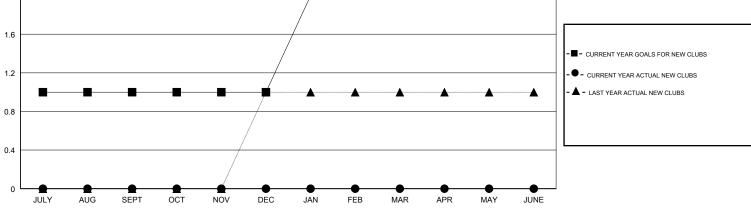

## HOWARD HUDSON LOCATION IDAHO GMT CA GMT: Clubs Members RESULTS FOR 2017-2018 RESULTS FOR 2017-2018 NEW CLUB GOAL NEW CLUBS DROPPED CLUBS MEMBER GROWTH NET MEMBER GROWTH DROPPED QUARTER QUARTER GOAL ACTUAL MEMBERS ACTUAL (including transfers) 1 0 0 34 19 37 JULY/AUG/SEPT JULY/AUG/SEPT 0 0 0 13 17 13 OCT/NOV/DEC OCT/NOV/DEC 0 1 0 33 12 44 JAN/FEB/MAR JAN/FEB/MAR 0 0 0 20 13 11 APR/MAY/JUNE APR/MAY/JUNE GOALS AND ACTUAL NEW CLUBS CUMULATIVE 2